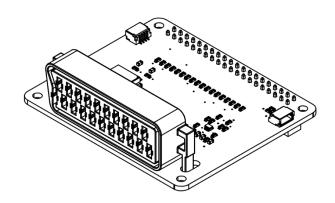

## OSA ELECTRONICS RGBERRY SCART FOR RASPBERRY PI

## **Features**

- Analog R, G, B, CSync Video + Stereo Audio output board
- All the video and audio signals are integrated in a Female SCART Connector
- Active PWM Audio conversion onboard
- Video Signals Buffered
- Onboard I2C connector for peripherals
- Compatible with Raspberry Pi and others with the same GPIO