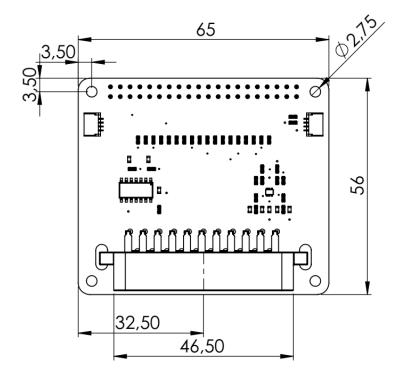

------|
| Model            |                 | RGBS2140N                                                             |
| DC Input Voltage | V <sub>DC</sub> | 5V                                                                    |
| Connectivity     | -               | 2 x JST SR for I <sup>2</sup> C , 40 Pin GPIO Raspberry Pi Compatible |
| Output Connector | -               | Female European Style SCART Connector                                 |
| Weight           | g               | 60g                                                                   |
| Size WxHxD       | mm              | 65 x 56 x 30 mm                                                       |
| Warranty         | yrs             | Two years                                                             |



## Drawing





\*All dimensions in mm