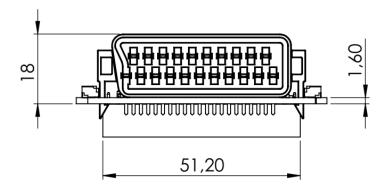

----|
| Model            |                 | RGBS2140N                                                             |
| DC Input Voltage | V <sub>DC</sub> | 5V                                                                    |
| Connectivity     | -               | 2 x JST SR for I <sup>2</sup> C , 40 Pin GPIO Raspberry Pi Compatible |
| Output Connector | -               | Female European Style SCART Connector                                 |
| Weight           | g               | 60g                                                                   |
| Size WxHxD       | mm              | 65 x 56 x 30 mm                                                       |
| Warranty         | yrs             | Two years                                                             |



## Drawing





\*All dimensions in mm